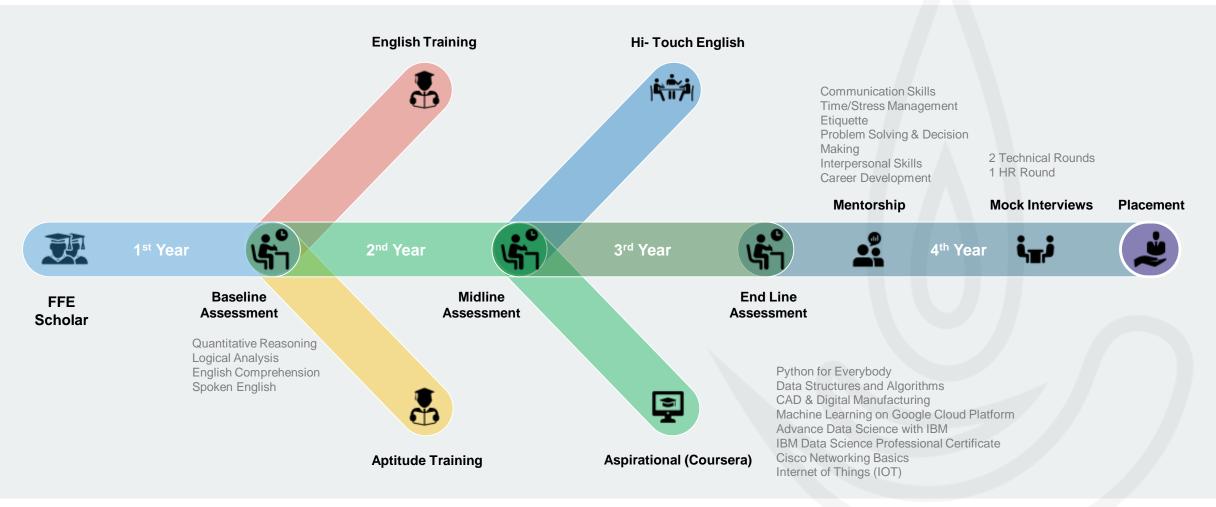

#### FFE's BEYOND SCHOLARSHIP INITIATIVES

Assistance beyond scholarship support

#### FFE'S MENTORSHIP PROGRAM

Holistic support to become self reliant professionals

## MENTORING SUPPORT/3<sup>RD</sup> YEAR STUDENTS

#### **CONNECT WITH INDUSTRY EXPERTS**

The program enables FFE scholars to interact in one-on-one sessions with experienced individual mentors.

**CURATED CONTENT** 

**ENHANCE INTERNSHIP/JOBS** 

#### PROGRAM HIGHLIGHTS

- Remote Mentorship Program
- In-house Technology Platform
- Facilitated By Video Interface
- Structured Content
- Tracking And Monitoring
- Qualitative Feedback