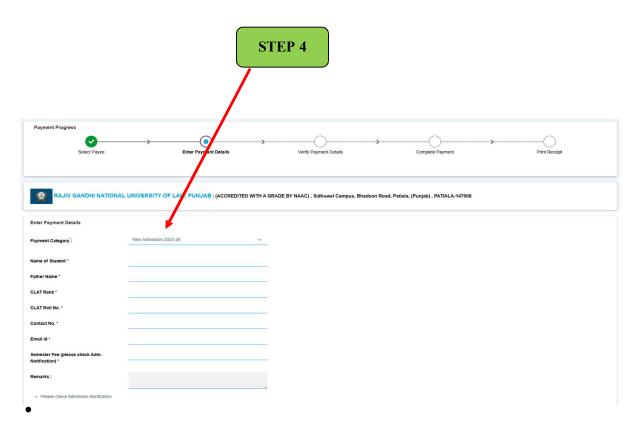

• Select the Educational Institutions icon

• In the search box type **Rajiv Gandhi National University of Law, Punjab** and select it.

In the payment category options select New Admission 2025-26

• Fill in all the required details in the form and click next.