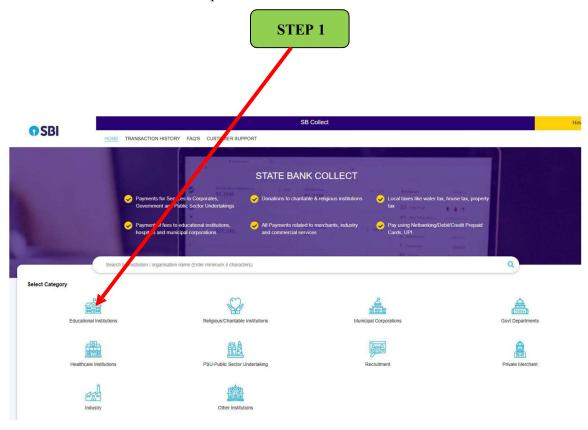

# **Procedure for Depositing the Fee Online**

After clicking the link <a href="https://www.onlinesbi.sbi/sbicollect/icollecthome.htm">https://www.onlinesbi.sbi/sbicollect/icollecthome.htm</a> you get the SBI Collect Portal as shown in Step 1.

• Select the Educational Institutions icon

• In the search box type **Rajiv Gandhi National University of Law, Punjab** and select it.

In the payment category options select New Admission 2025-26

• Fill in all the required details in the form and click next.