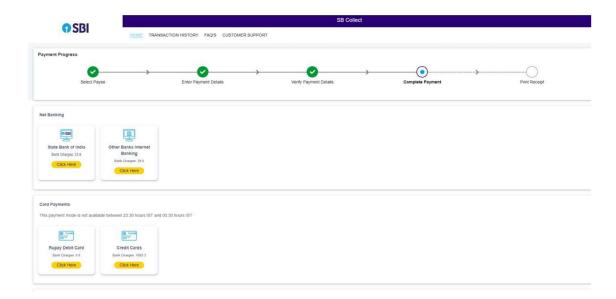

# STEP 5

- Select the mode of payment as per your convenience and deposit the fees.
- After depositing the fee, download your fee receipt for future reference.

For any kind of assistance in fee deposit process, you can contact the Accounts Officials on Telephone No. 0175-2391256, 253 from 10.00 am to 4.00 pm only on working days.