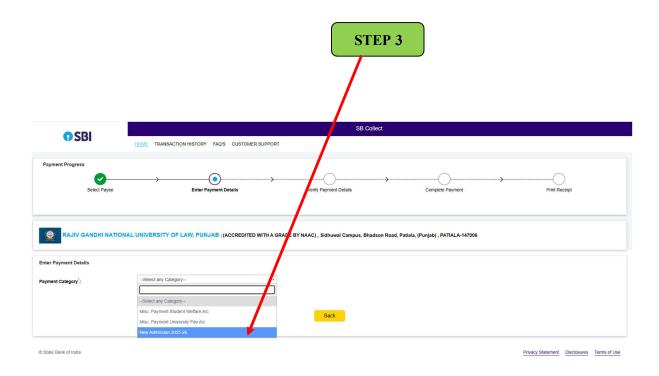

• Select the Educational Institutions icon

• In the search box type **Rajiv Gandhi National University of Law, Punjab** and select it.

In the payment category options select New Admission 2025-26

• Fill in all the required details in the form and click next.