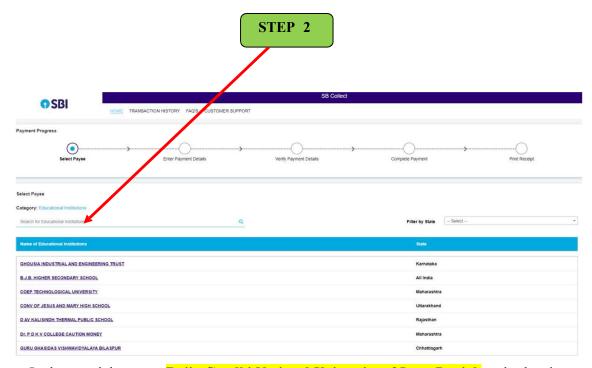

• Select the Educational Institutions icon

• In the search box type **Rajiv Gandhi National University of Law, Punjab** and select it.

In the payment category options select New Admission 2025-26

• Fill in all the required details in the form and click next.