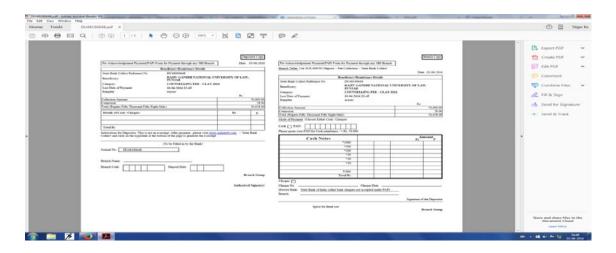

After clicking on SBI Branch, a challan for deposit will be generated in pdf format. The candidate is required to take a printout of the challan generated and go to the SBI Branch for depositing the payment.