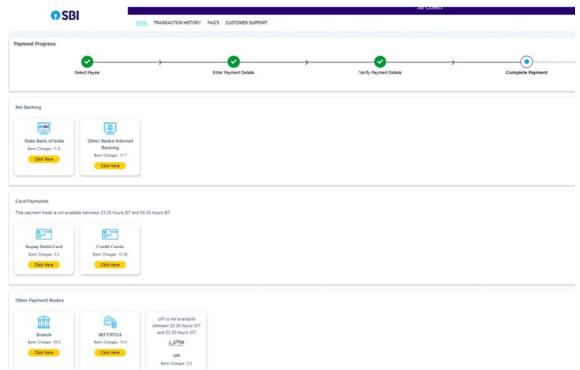

## > Select the mode of payment

- > Participants/Students/Applicant SHOULD CORRECTLY SEE THE BANK CHARGES ON DIFFERENT MODES OF PAYMENT advised to use net banking or UPI.
- > After completing the payment e-receipt will be generated which is the participants/student's/applicant copy of payment.
- > Take a printout or save it for your future purpose. Nothing has to be submitted to RGNUL regarding this or to SBI.
- > If someone doesn't want to pay the amount through net banking or UPI, he or she can then go for SBI BRANCH MODE