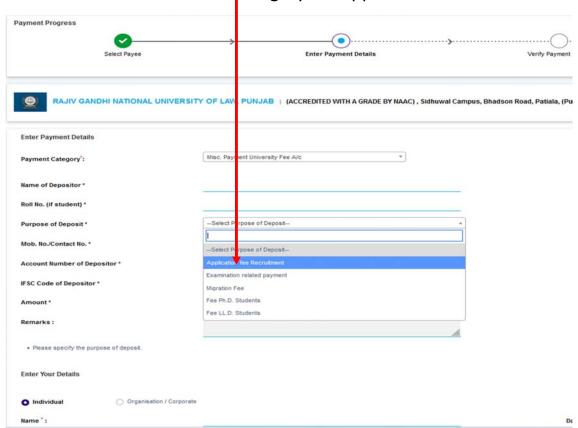

## STEP BY STEP PROCEDURE FOR ONLINE PAYMENT

After clicking on "Misc. Payments University Fee A/c or https://www.onlinesbisbicollect/icollecthome.htm you got the SBI online fee collect portal **Online Fee Payment** University Fee payment try of Human Resource Development Government of India Registration for event ayment Misc. Payment University Fee A/c Misc. Payment Student Welfare A/c > SELECT CATEGORY --->> EDUCATIONAL INSTITUTIONS OSBI > NAME OF EDUCATIONAL INSTITUTIONS --->> RAJIV GANDHI NATIONAL UNIVERSITY OF LAW, PUNJAB Payment Progress (•)..... Select Payee Enter Payment Details Verify Payment Details Select Payee Category: Educational Institutions RAJIV GANDHI NAT rajiv gandhi national RAJIV GANDHI NATIONAL UNIVERSITY OF LAW, PUNJAB

Participants/Students/Applicant are strictly advised to select the correct type of Category fees.

> Fill all the relevant details Category i.e. Application Fee Recruitment

Privacy Statement Disciosures Terms of Use