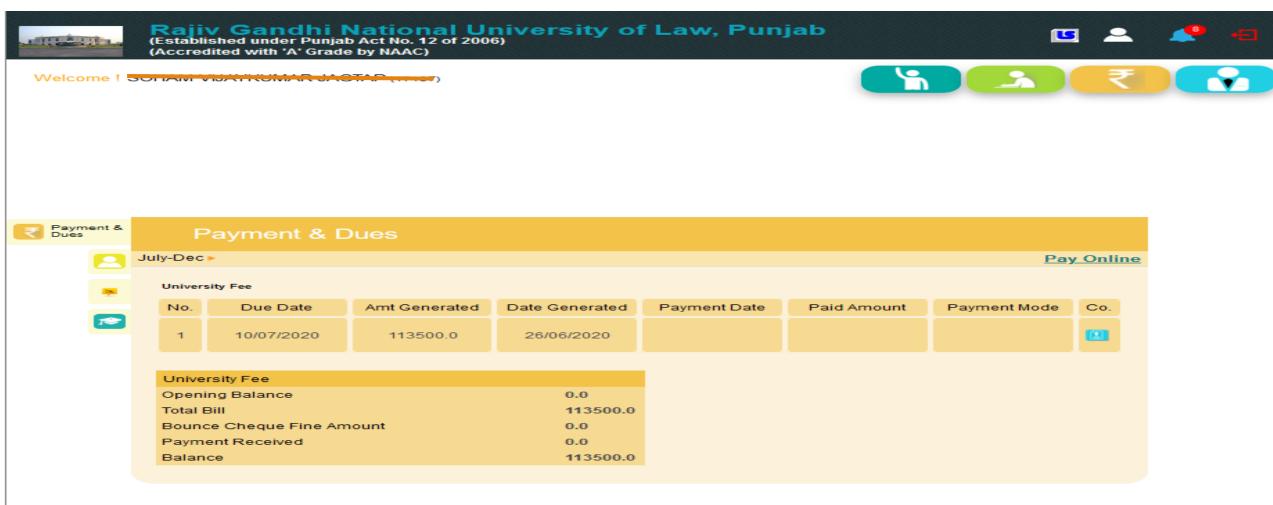

## **ONLINE FEE COLLECTION**

| LS <b>∆codemio</b>                                     | Report<br>Download   | 2020-2021<br>(July-Dec) |            |            |                | Rajiv Gar      | ndhi Natio | nal University                 | of Law, Punj | jab 💼     |
|--------------------------------------------------------|----------------------|-------------------------|------------|------------|----------------|----------------|------------|--------------------------------|--------------|-----------|
| 🈂 Fees                                                 | Student Fee Insta    | llments ×               |            |            |                |                |            |                                |              |           |
| Bills Structure                                        | Student Fee Insta    | allments                |            |            |                |                |            |                                |              |           |
| <ul> <li>Fee Rates</li> <li>Generate Bill</li> </ul>   | Bill Type:           | University Fee          | <b>~</b>   | View As    | Student:       |                |            |                                |              |           |
| <ul> <li>Initiate Process</li> </ul>                   | Student ID           |                         | Q          | L          | Name:          |                | View Pro   | ofile                          |              |           |
| Student Fee Stage Data     Lock-Unlock Template        | 2                    | B.A.LL.B.(Hons.)        | -          |            |                | LL.B-IIIrd Sem | +          | Fee Group:                     |              |           |
| Student Fee Installments                               | Bill Year:           | ALL                     | -          | Bill For F | inal Bill:     | Select         | ÷          | View Advance Bill:             | $\checkmark$ |           |
| <ul> <li>Student Fee Write-off</li> </ul>              | Opening Balance (A): | 0.0                     |            | Total      | l Fee (B): 31  | 7100.0         |            | Total Payments (C):            | 317100.0     |           |
| Fee Bill     New Admission Bill                        | Total Write Off (D): | 0.0                     |            | Total Re   | efund (E): 0.0 | )              | Current    | Balance(A+B+E-C-D):            | 0.0          |           |
| Advance Bill                                           | Installment          | Due Date                | Process By | Modifi     | ed On          | Remarks        |            | Generated As                   | Amount       | Status    |
| Receive Payment                                        | Ist Sem/1<br>Term    | 31/07/2019              |            | 21/09/     | 2019           |                |            | Auto Bill                      | 136000       | UnPublish |
| Ad-hoc Dues                                            | IInd Sem/1<br>Term   | 10/01/2020              |            | 16/01/     | 2020           |                |            | Manually Adjusted<br>Auto Bill | 70100        | UnPublish |
| <ul> <li>Awards/Scholarships</li> <li>Setup</li> </ul> | Illrd Sem/1          | 10/07/2020              |            | 26/06/     | 2020           |                |            | Auto Bill                      | 111000       | UnPublish |
| <ul> <li>Utilities</li> </ul>                          | Term                 |                         |            |            |                |                |            |                                |              |           |
| Reports                                                |                      |                         |            |            |                |                |            |                                |              |           |
|                                                        | Transaction Date     | Date created            | Payme      | nt Mode    | Cheque,<br>Id  | /DD No./Txn    | Receipt No | Bank                           | Amou         | unt       |
|                                                        | 01/07/2019           | 25/09/2019              | Net Ba     | nking      | 801516         |                | 83086      |                                |              | 86000     |
|                                                        | 05/08/2019           | 25/09/2019              | Net Ba     | nking      | COUNSE         | LING FEE       | 83300      |                                |              | 50000     |
|                                                        | 03/01/2020           | 03/01/2020              | Net Ba     | nking      |                | 8641329        | 85246      |                                |              | 70100     |
|                                                        | 17/07/2020           | 17/07/2020              | Net Ba     | nking      | 201992         | 365677         | 89881      |                                |              | 111000    |
|                                                        |                      |                         |            |            |                |                |            |                                |              |           |

## **ONLINE FEE PAYMENT**