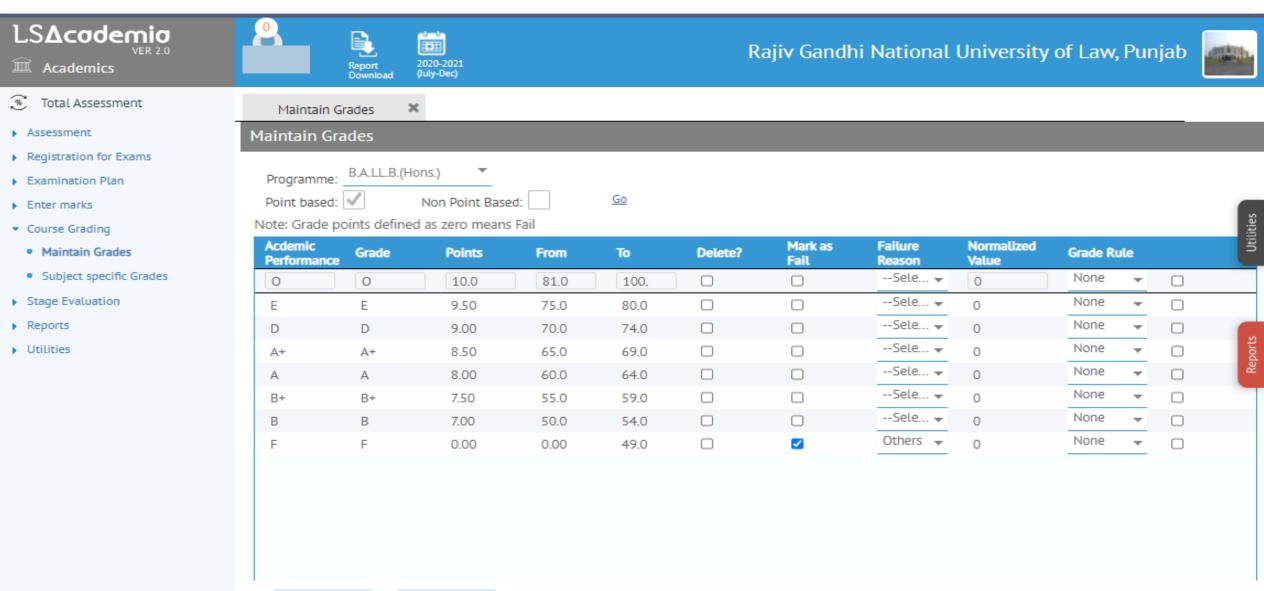

## **ACADEMIC ADMINISTRATION**

#### Academics

- Academic Structure
- Programs
- Initiate Program
- Courses
- Module Courses
- Course Areas
- Exchange Program Courses
- Degrees Curriculum
- Registration
- Sections
- Stage Movement
- PHD Processing
- ReportsUtilities
- Academic Parameters
- Course Area Period
- Student Exchange Period
- Pick Lists